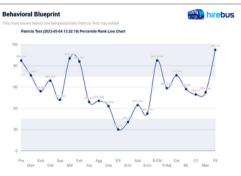

#### Hire

- Behavioral Blueprint maps the 21 core behavioral characteristics of candidates and employees
- Right Seat Score determines how good a fit the candidate is for a specific role
- Custom Interview Questions are generated for each candidate based off their unique profile and the role they are applying for